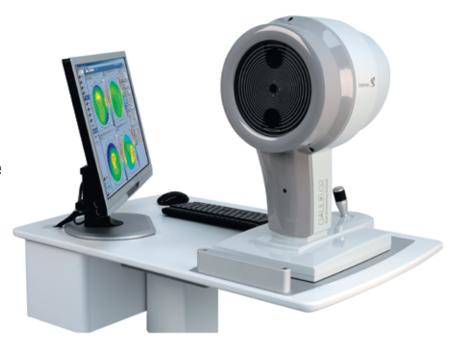

## Ziemer defines the Standard in Anterior Segment Tomography – Again!

Ziemer is proudly introducing the all new

**Dual Scheimpflug Analyzer** 

## GALILEIMG2

- Scan a complete eye exam in less than one second
- Complete report and maps on your monitor in less than 30 seconds
- Over 40 different, customizable maps, reports and displays
- Large and bright monitor displays crisp, detail-rich maps and images
- Improved handling for easier data-taking and processing

## New. Faster. The Fastest.

And like the vintage GALILEI, the new G2 is the only Dual Scheimpflug / Placido system capable of merging and ray-tracing all data into a 3D reconstruction of the cornea and anterior chamber, delivering superior accuracy in elevation, curvature, pachymetry, total corneal power and anterior chamber biometry.

**GALILEI™ G2** - Advanced Solutions for Cataract and Refractive Diagnostics

Ziemer USA, Inc. 321 Ridge Street Alton, IL 62002, USA usa@ziemergroup.com